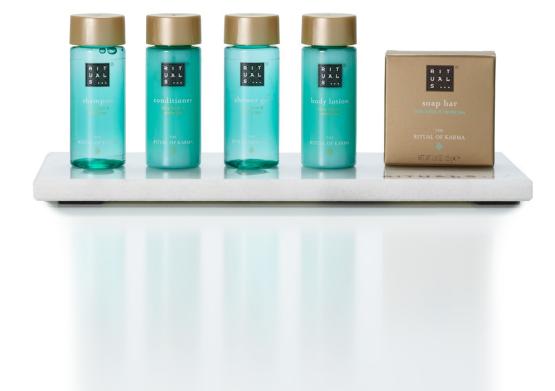

## AMENITY COLLECTION BOUTIQUE LINE

Available in 30 ml bottles:

- Shampoo
- Conditioner
- Shower Gel
- Hand Wash
- Hand & Body Lotion

• • •

AMENITY COLLECTION LUXURY LINE

Available in 47 ml bottles:

- Shampoo
- Conditioner
- Shower Gel
- Hand Wash
- Hand & Body Lotion

### *Hotel collection*

• • •