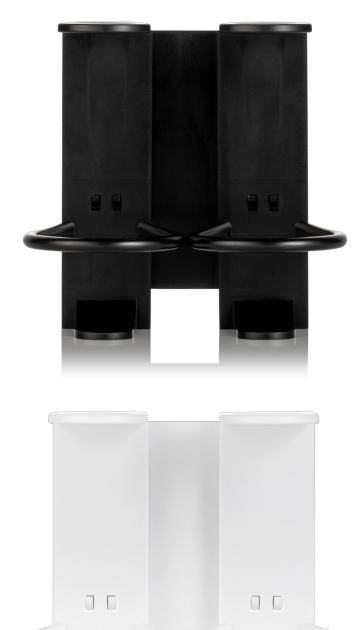

## DISPENSER COLLECTION

Available in 300 ml dispenser bottles & 1000 ml refill bottles:

- Shampoo
- Conditioner
- Shower Gel
- Shampoo & Shower Gel
- Hand Wash
- Hand & Body Lotion
- Single, double and triple holder available

#### **Plastic holders**

- Single, duo + triple
- Black / White version
- Works with & without screws (sticker)
- Lighter & cheaper
- Click system to change bottles

Additional assortment – Enrich your senses