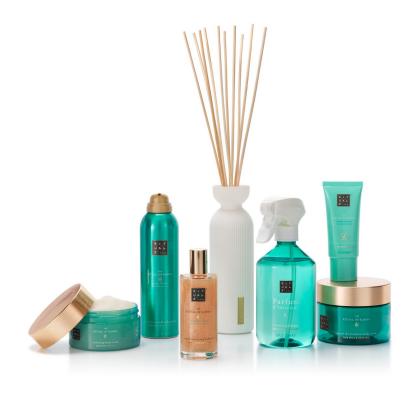

## DISPENSER COLLECTION

Available in 300 ml dispenser bottles & 1000 ml refill bottles:

- Shampoo
- Conditioner
- Shower Gel
- Shampoo & Shower Gel
- Hand Wash
- Hand & Body Lotion
- Single, double and triple holder available

## AMENITY COLLECTION BOUTIQUE LINE

Available in 30 ml bottles:

- Shampoo
- Conditioner
- Shower Gel
- Hand Wash
- Hand & Body Lotion

• • •

AMENITY COLLECTION LUXURY LINE

Available in 47 ml bottles:

- Shampoo
- Conditioner
- Shower Gel
- Hand Wash
- Hand & Body Lotion

### Hotel Cosmetics

• • •