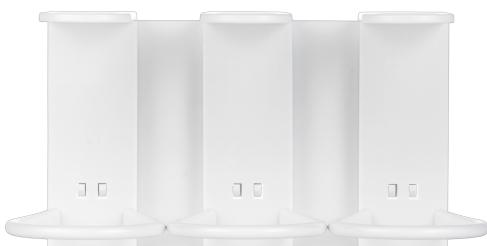

## DISPENSER COLLECTION

Available in 300 ml dispenser bottles & 1000 ml refill bottles:

- Shampoo
- Conditioner
- Shower Gel
- Shampoo & Shower Gel
- Hand Wash
- Hand & Body Lotion
- Single, double and triple holder available

#### **Plastic holders**

- Single, duo + triple
- Black / White version
- Works with & without screws (sticker)
- Lighter & cheaper
- Click system to change bottles

Additional assortment – Enrich your senses