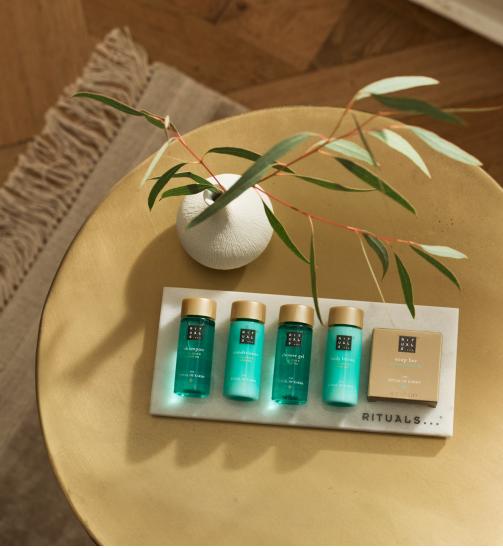

## AMENITY COLLECTION BOUTIQUE LINE

Available in 30 ml bottles:

- Shampoo
- Conditioner
- Shower Gel
- Hand Wash
- Hand & Body Lotion

• • •

AMENITY COLLECTION LUXURY LINE

Available in 47 ml bottles:

- Shampoo
- Conditioner
- Shower Gel
- Hand Wash
- Hand & Body Lotion

### Hotel Cosmetics

• • •