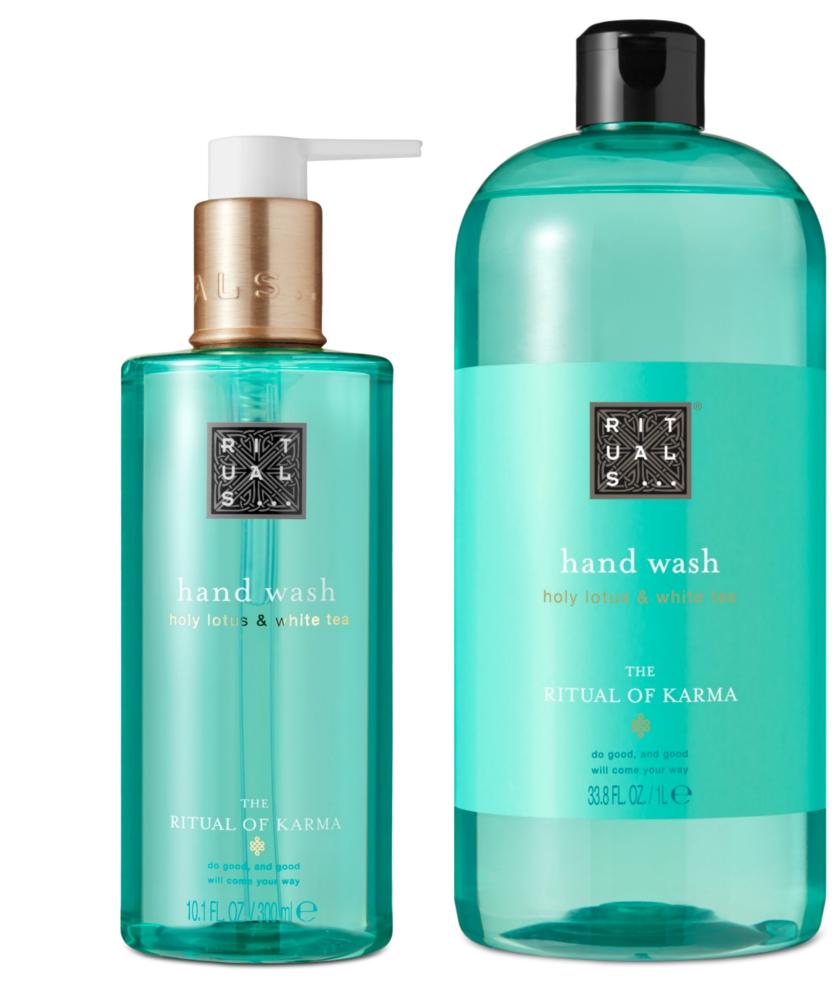

## DISPENSER COLLECTION

Available in 300 ml dispenser bottles & 1000 ml refill bottles:

- Shampoo
- Conditioner
- Shower Gel
- Shampoo & Shower Gel
- Hand Wash
- Hand & Body Lotion
- Single, double and triple holder available

### **Packaging:**

- All dispenser and amenity bottles are made of recycled material
- Dispenser bottles have a pump with safety cap •
- We offer 1 liter refills for all dispenser bottles