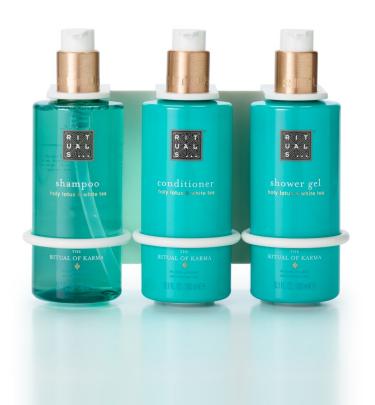

## DISPENSER COLLECTION

Available in 300 ml dispenser bottles & 1000 ml refill bottles:

- Shampoo
- Conditioner
- Shower Gel
- Shampoo & Shower Gel
- Hand Wash
- Hand & Body Lotion
- Single, double and triple holder available

## AMENITY COLLECTION BOUTIQUE LINE

Available in 30 ml bottles:

- Shampoo
- Conditioner
- Shower Gel
- Hand Wash
- Hand & Body Lotion

• • •

AMENITY COLLECTION LUXURY LINE

Available in 47 ml bottles:

- Shampoo
- Conditioner
- Shower Gel
- Hand Wash
- Hand & Body Lotion