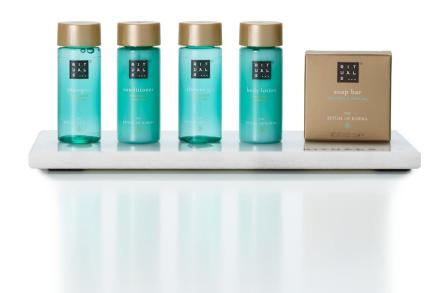

## AMENITY COLLECTION BOUTIQUE LINE

Available in 30 ml bottles:

- Shampoo
- Conditioner
- Shower Gel
- Hand Wash
- Hand & Body Lotion

• • •

AMENITY COLLECTION LUXURY LINE

Available in 47 ml bottles:

- Shampoo
- Conditioner
- Shower Gel
- Hand Wash
- Hand & Body Lotion

### Hotel Cosmetics

• • •