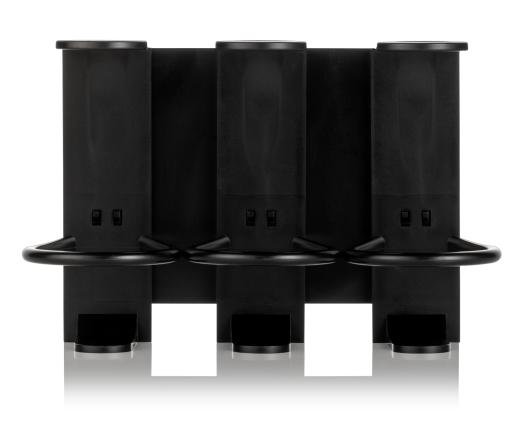

## DISPENSER COLLECTION

Available in 300 ml dispenser bottles & 1000 ml refill bottles:

- Shampoo
- Conditioner
- Shower Gel
- Shampoo & Shower Gel
- Hand Wash
- Hand & Body Lotion
- Single, double and triple holder available

#### **Plastic holders**

- Single, duo + triple
- Black / White version
- Works with & without screws (sticker)
- Lighter & cheaper
- Click system to change bottles

Additional assortment – Enrich your senses