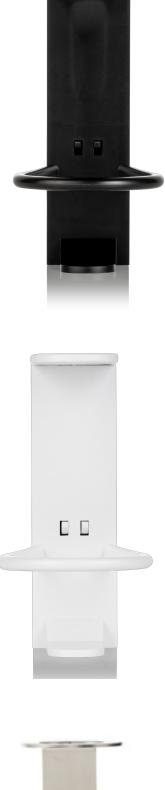

### HOLDERS & TRAY

#### **Chrome holders**

- Single & duo
- Screws

#### **Plastic holders**

- Single, duo + triple
- Black / White version
- Works with & without screws (sticker)
- Lighter & cheaper
- Click system to change bottles

Additional assortment – Enrich your senses