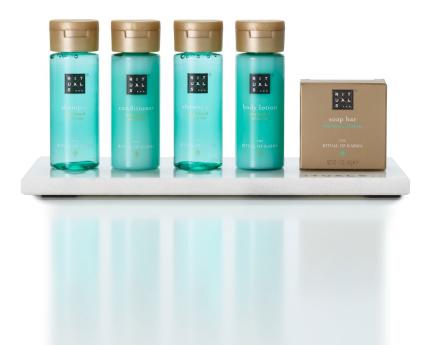

## AMENITY COLLECTION BOUTIQUE LINE

Available in 30 ml bottles:

- Shampoo
- Conditioner
- Shower Gel
- Hand Wash
- Hand & Body Lotion

• • •

AMENITY COLLECTION LUXURY LINE

Available in 47 ml bottles:

- Shampoo
- Conditioner
- Shower Gel
- Hand Wash
- Hand & Body Lotion

### Hotel Cosmetics

• • •