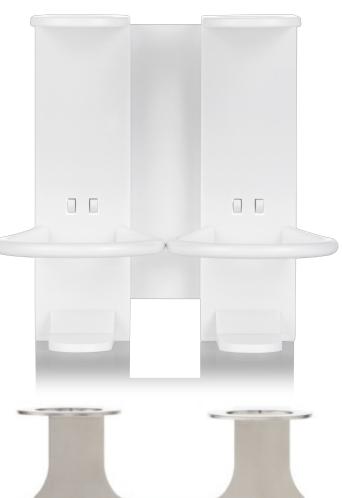

# DISPENSER COLLECTION

Available in 300 ml dispenser bottles & 1000 ml refill bottles:

- Shampoo
- Conditioner
- Shower Gel
- Shampoo & Shower Gel
- Hand Wash
- Hand & Body Lotion
- Single, double and triple holder available

### **Plastic holders**

- Single, duo + triple
- Black / White version
- Works with & without screws (sticker)
- Lighter & cheaper
- Click system to change bottles

Additional assortment – Enrich your senses . . .