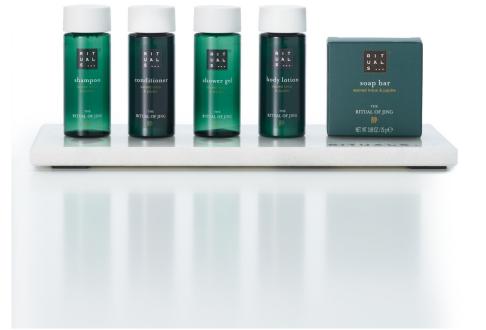

## AMENITY COLLECTION

### Available in 30 ml bottles:

- Shampoo
- Conditioner
- Shower Gel
- Body Lotion
- Soap bar 25 gr.