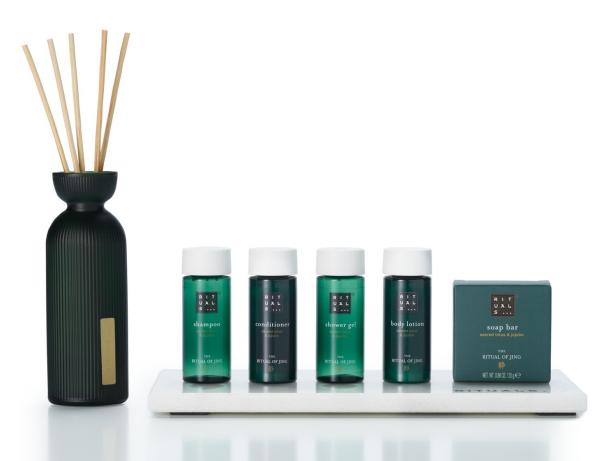

# DISPENSER COLLECTION

Available in 300 ml dispenser bottles & 1000 ml refill bottles:

- Shampoo
- Conditioner
- Shower Gel
- Shampoo & Shower Gel
- Hand Wash
- Hand & Body Lotion
- Single, double and triple holder available

## AMENITY COLLECTION

### Available in 30 ml bottles:

- Shampoo
- Conditioner
- Shower Gel
- Body Lotion
- Soap bar 25 gr.