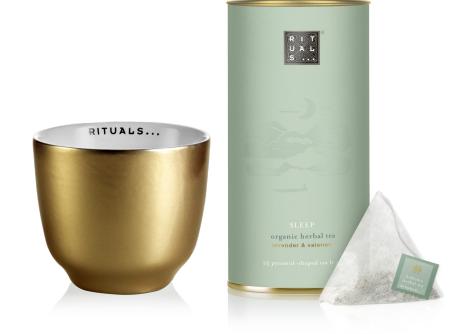

## TEA CEREMONY

Sip your Sleep Tea as you take stock of what happened during the day. Process, take note of the highs and lows, and prepare yourself for sleep. Designed to help banish sleep problems, with lavender and valerian.