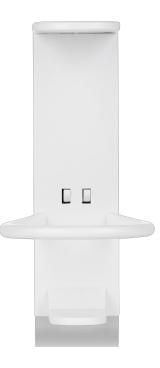

# DISPENSER COLLECTION

Available in 300 ml dispenser bottles & 1000 ml refill bottles:

- Shampoo
- Conditioner
- Shower Gel
- Shampoo & Shower Gel
- Hand Wash
- Hand & Body Lotion
- Single, double and triple holder available

### **Plastic holders**

- Single, duo + triple
- Black / White version
- Works with & without screws (sticker)
- Lighter & cheaper
- Click system to change bottles

Additional assortment – Enrich your senses . . .