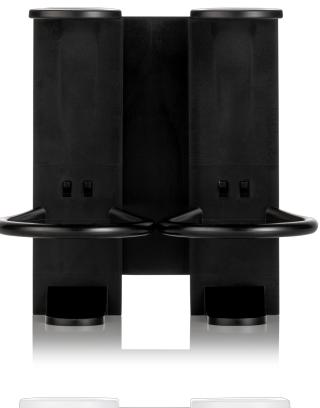

# DISPENSER COLLECTION

Available in 300 ml dispenser bottles & 1000 ml refill bottles:

- Shampoo
- Conditioner
- Shower Gel
- Shampoo & Shower Gel
- Hand Wash
- Hand & Body Lotion
- Single, double and triple holder available

### **Plastic holders**

- Single, duo + triple
- Black / White version
- Works with & without screws (sticker)
- Lighter & cheaper
- Click system to change bottles

Additional assortment – Enrich your senses . . .