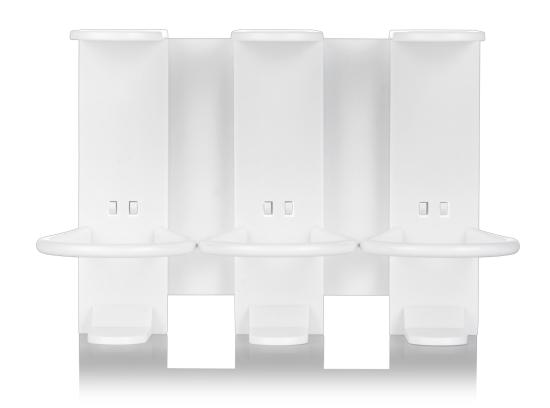

# HOLDERS & TRAY

### **Plastic holders**

- Single, duo + triple
- Black / White version
- Works with & without screws (sticker)
- Lighter & cheaper
- Click system to change bottles

Additional assortment – Enrich your senses . . .