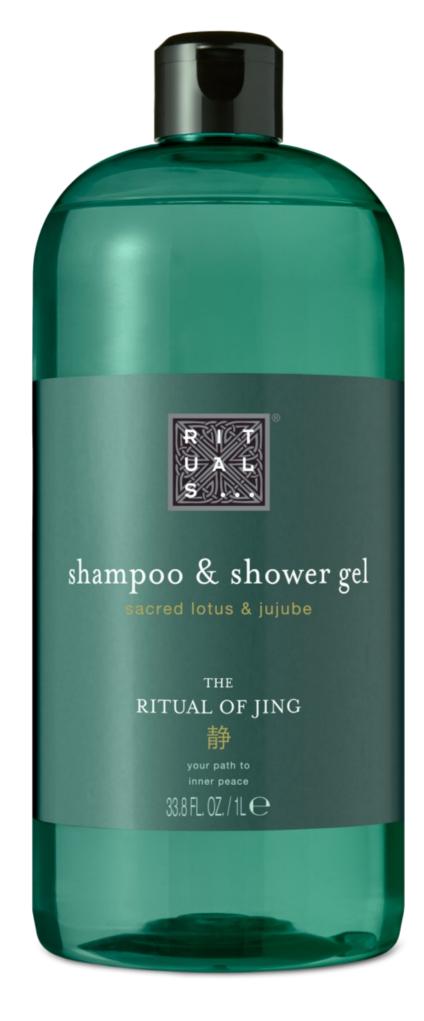

# DISPENSER COLLECTION

Available in 300 ml dispenser bottles & 1000 ml refill bottles:

- Shampoo
- Conditioner
- Shower Gel
- Shampoo & Shower Gel
- Hand Wash
- Hand & Body Lotion
- Single, double and triple holder available

### **Packaging:**

- All dispenser and amenity bottles are made of recycled material
- Dispenser bottles have a pump with safety cap
- We offer 1 liter refills for all dispenser bottles