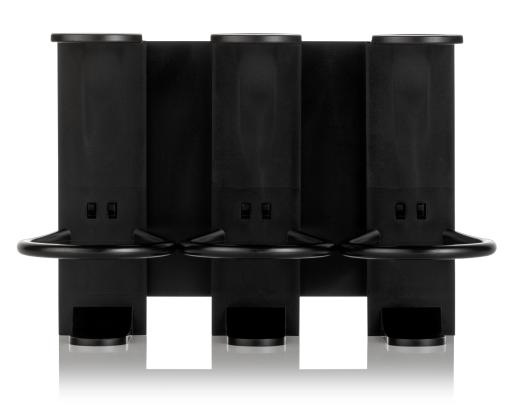

# HOLDERS & TRAY

### **Plastic holders**

- Single, duo + triple
- Black / White version
- Works with & without screws (sticker)
- Lighter & cheaper
- Click system to change bottles

Additional assortment – Enrich your senses . . .