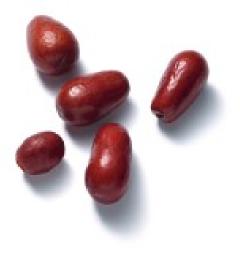

JUJUBE

In Traditional Chinese medicine, jujube seeds are used to reduce stress and to produce a calm state of mind.