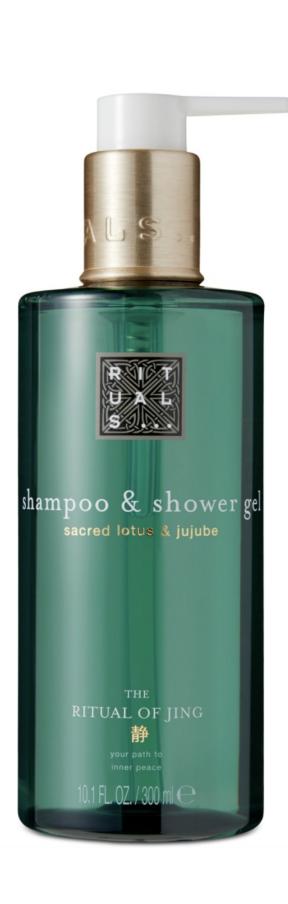

# DISPENSER COLLECTION

Available in 300 ml dispenser bottles & 1000 ml refill bottles:

- Shampoo
- Conditioner
- Shower Gel
- Shampoo & Shower Gel
- Hand Wash
- Hand & Body Lotion
- Single, double and triple holder available

### Available in 30 ml bottles:

- Shampoo
- Conditioner
- Shower Gel
- Body Lotion
- Soap bar 25 gr.