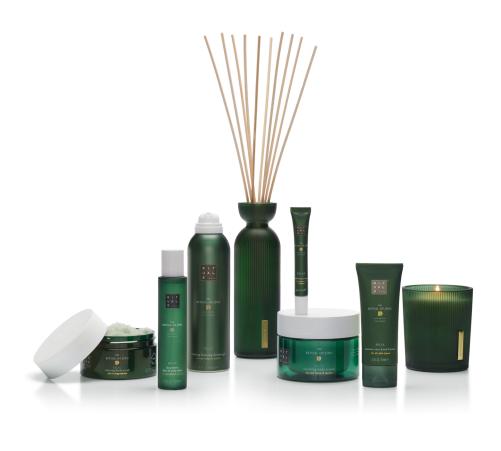

## AMENITY COLLECTION

### Available in 30 ml bottles:

- Shampoo
- Conditioner
- Shower Gel
- Body Lotion
- Soap bar 25 gr.