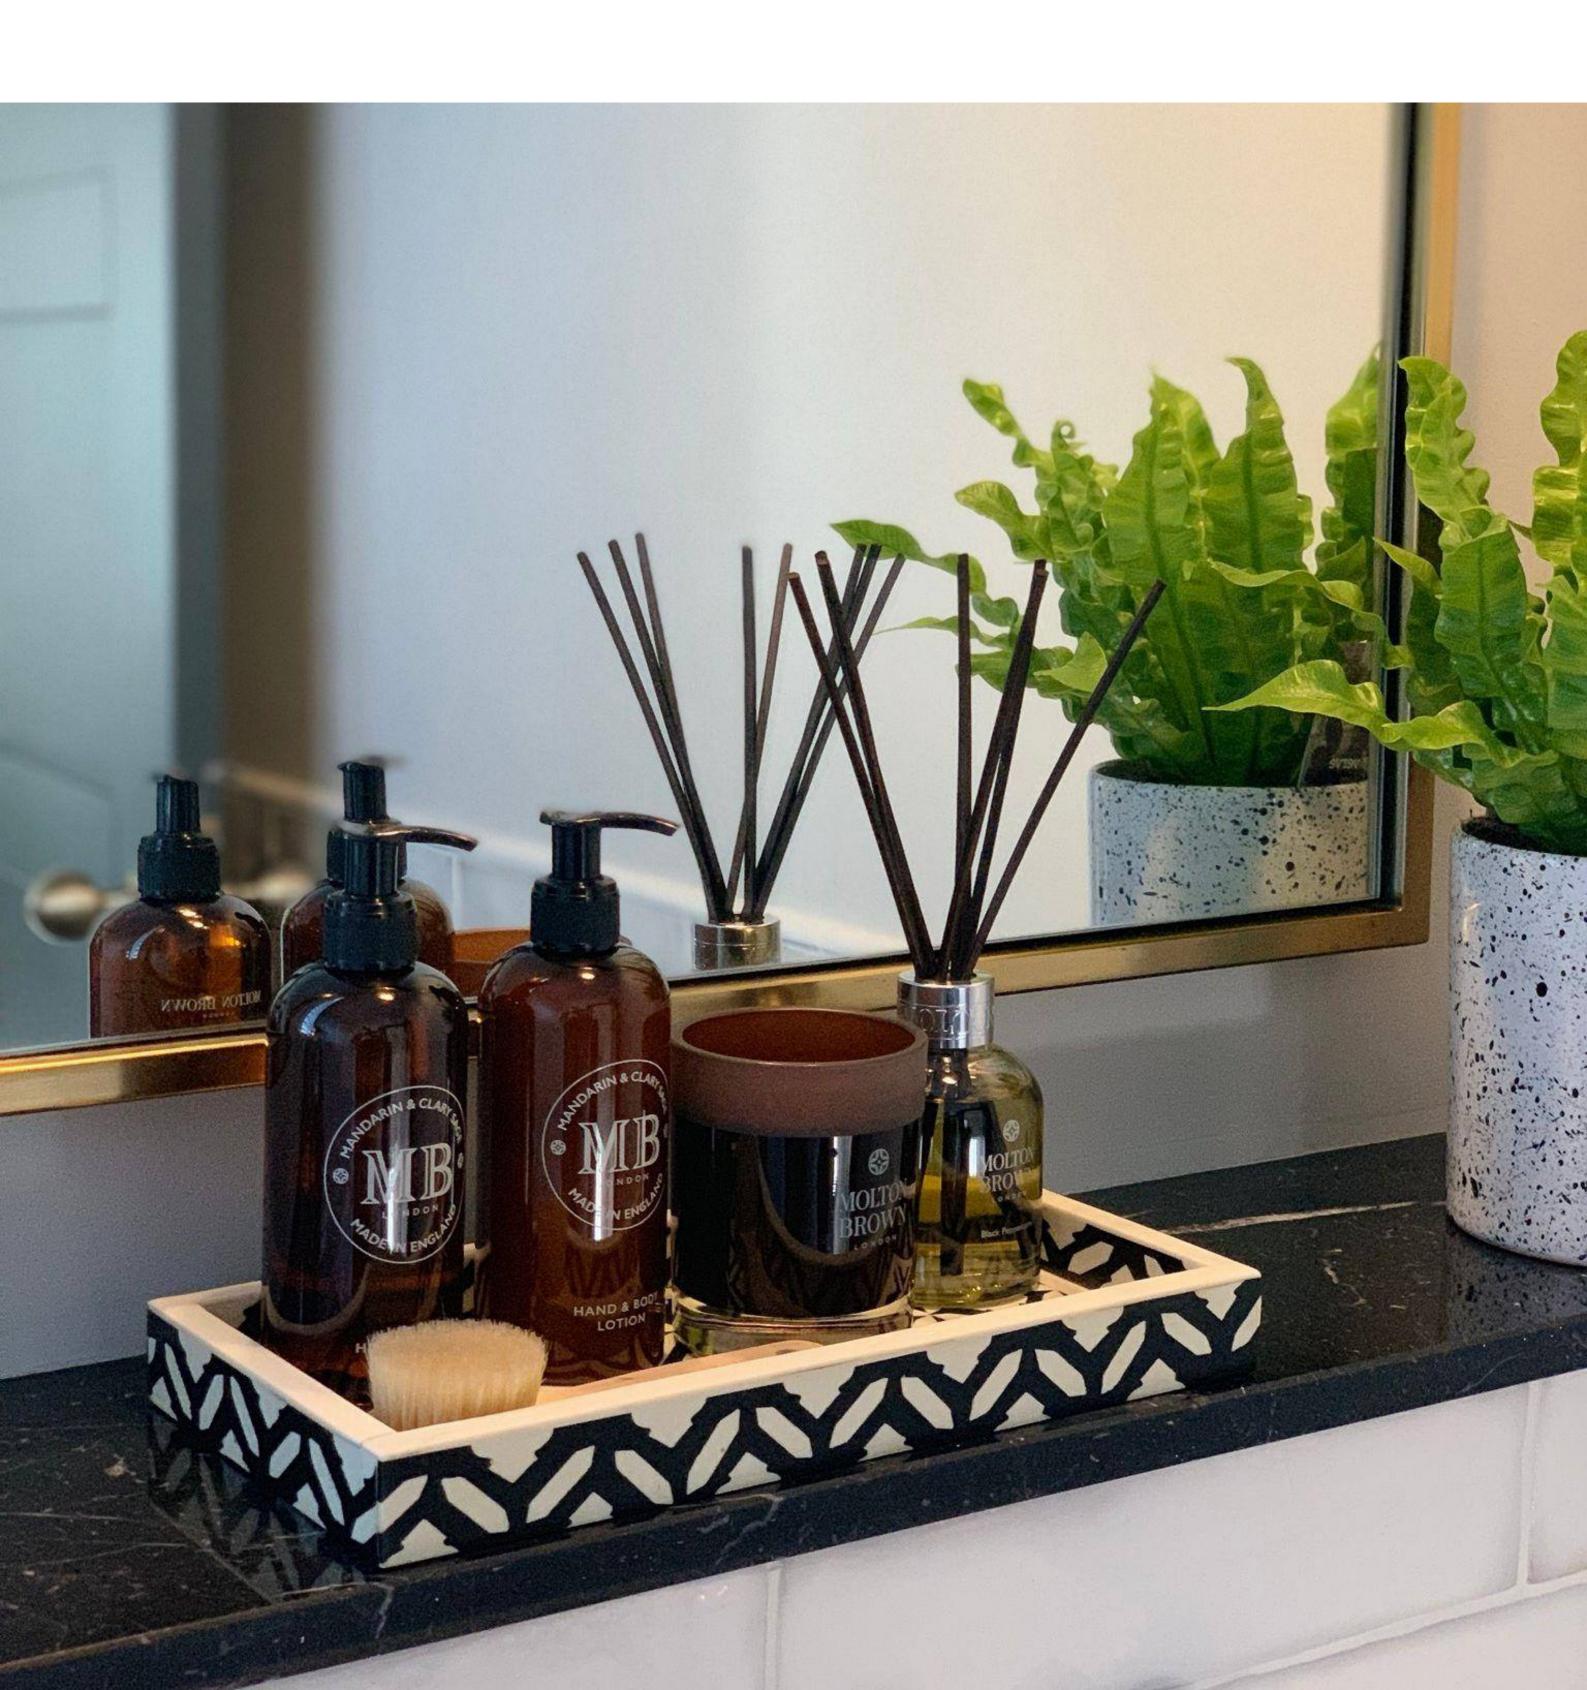

#### Hand & Body

Hand & Body Wash

Hand & Body Lotion

Make a stylish statement in your establishment's bathrooms with an understated, polished chrome dispenser. This environmentally- friendly solution allows you to use 5L refills and is pefect for showcasing full-seze 1971 washes and lotions.

Extend the experience throughout your hotel, spa, restrooms, fitness areas and restaurants for a sophisticated, cohesive finish.

Single Chrome dispenser for 300 ml bottles

Double Chrome dispenser for 300 ml bottles