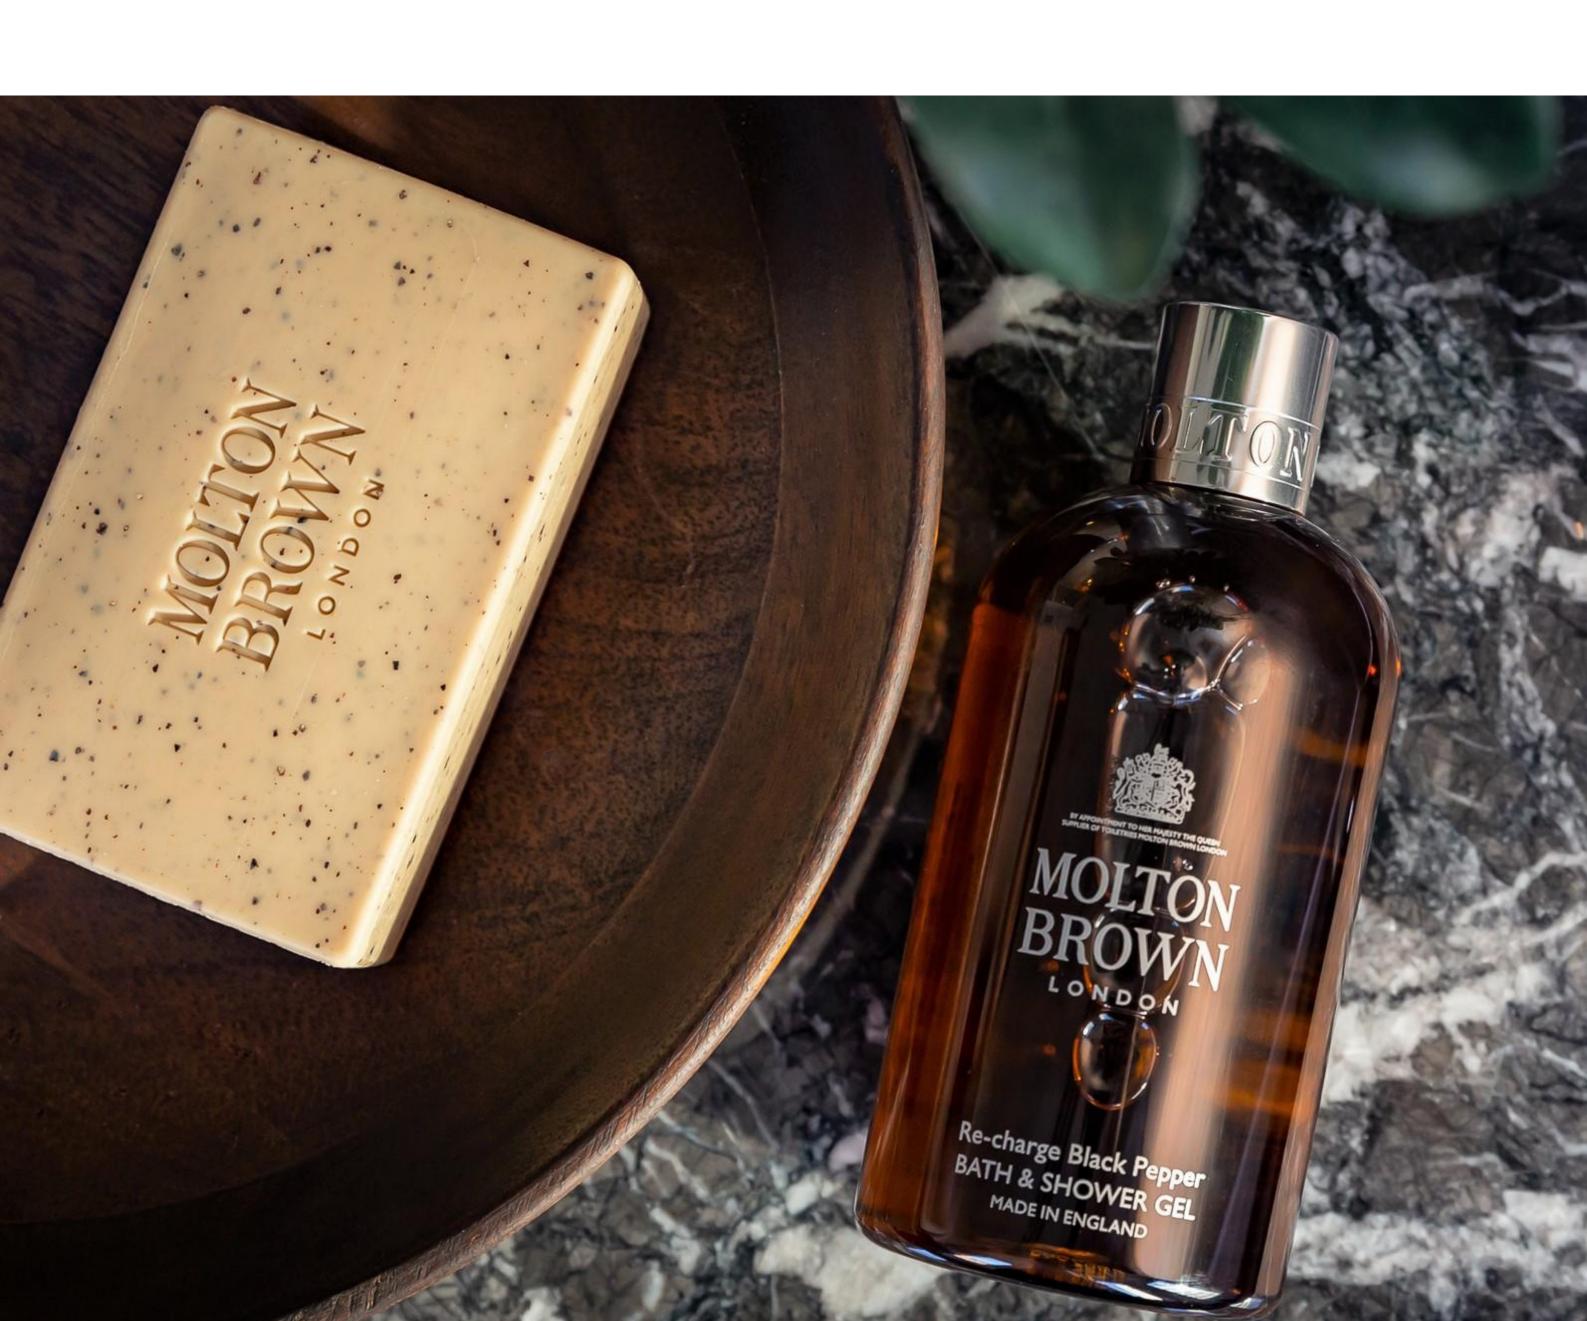

### THE 1971 COLLECTION CRAFTED FROM OUR ARCHIVES

We felved into our archives to inspire the one-of-a-kind design of our new collection. The monochromatic, apothecary-stye bottles are not our past practive of pouring hand-crafted mixtures into amber glass vessels for enhance UV protection.

We reinvented the "MB" monogram from some of our earlier products, leading a strong visual presence and symbol of effortless unity to this collection. All finished with a twist of the distinctive, ribbed blck cap.

A beautifully simple design that honours our heritage with a sense of the minimalist contemporary.