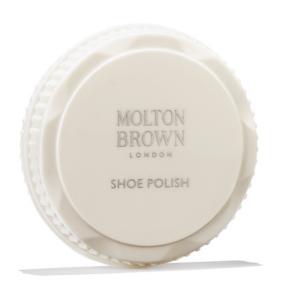

Sage
Soap



#### FULL-SIZED LUXURIES

#### Hair & Body



Hair & Body Wash



Shampoo



Conditioner

#### Hand & Body



Hand & Body Wash



Hand & Body Lotion



Make a stylish statement in your establishment's bathrooms with an understated, polished chrome dispenser. This environmentally- friendly solution allows you to use 5L refills and is pefect for showcasing full-seze 1971 washes and lotions.

Extend the experience throughout your hotel, spa, restrooms, fitness areas and restaurants for a sophisticated, cohesive finish.



Single Chrome dispenser for 300 ml bottles

Double Chrome dispenser for 300 ml bottles



#### THE MUST HAVE ACCESSORIES





#### THE ACCESSORIES COLLECTION



Exfoliating Pad



Vanity Kit



Shower Cap



Nail File



Dental Kit



Shoe Mitt



Shaving Set



Shoe Polish
(Resealable)



Mending Kit