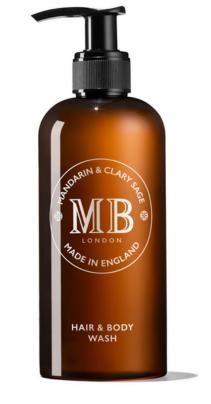

OLLECTION CRAFTED FROM OUR ARCHIVES



We felved into our archives to inspire the one-of-a-kind design of our new collection. The monochromatic, apothecary-stye bottles are not our past practive of pouring hand-crafted mixtures into amber glass vessels for enhance UV protection.

We reinvented the "MB" monogram from some of our earlier products, leading a strong visual presence and symbol of effortless unity to this collection. All finished with a twist of the distinctive, ribbed blck cap.

A beautifully simple design that honours our heritage with a sense of the minimalist contemporary.





#### LITTLE LUXURIES

#### Hair & Body



Shampoo



Conditioner



Body Wash



Body Lotion



Mandarin &
Clary Sage
Soap



Mandarin &
Clary Sage
Soap



#### FULL-SIZED LUXURIES

#### Hair & Body



Hair & Body Wash



Shampoo



Conditioner

#### Hand & Body



Hand & Body Wash



Hand & Body Lotion



Make a stylish statement in your establishment's bathrooms with an understated, polished chrome dispenser. This environmentally- friendly solution allows you to use 5L refills and is pefect for showcasing full-seze 1971 washes and lotions.

Extend the experience throughout your hotel, spa, restrooms, fitness areas and restaurants for a sophisticated, cohesive finish.



Single Chrome dispenser for 300 ml bottles

Double Chrome dispenser for 300 ml bottles



#### THE MUST HAVE ACCESSORIES





#### THE ACCESSORIES COLLECTION



Exfoliating Pad



Vanity Kit



Shower Cap



Nail File



Dental Kit



Shoe Mitt



Shaving Set



Shoe Polish
(Resealable)



Mending Kit