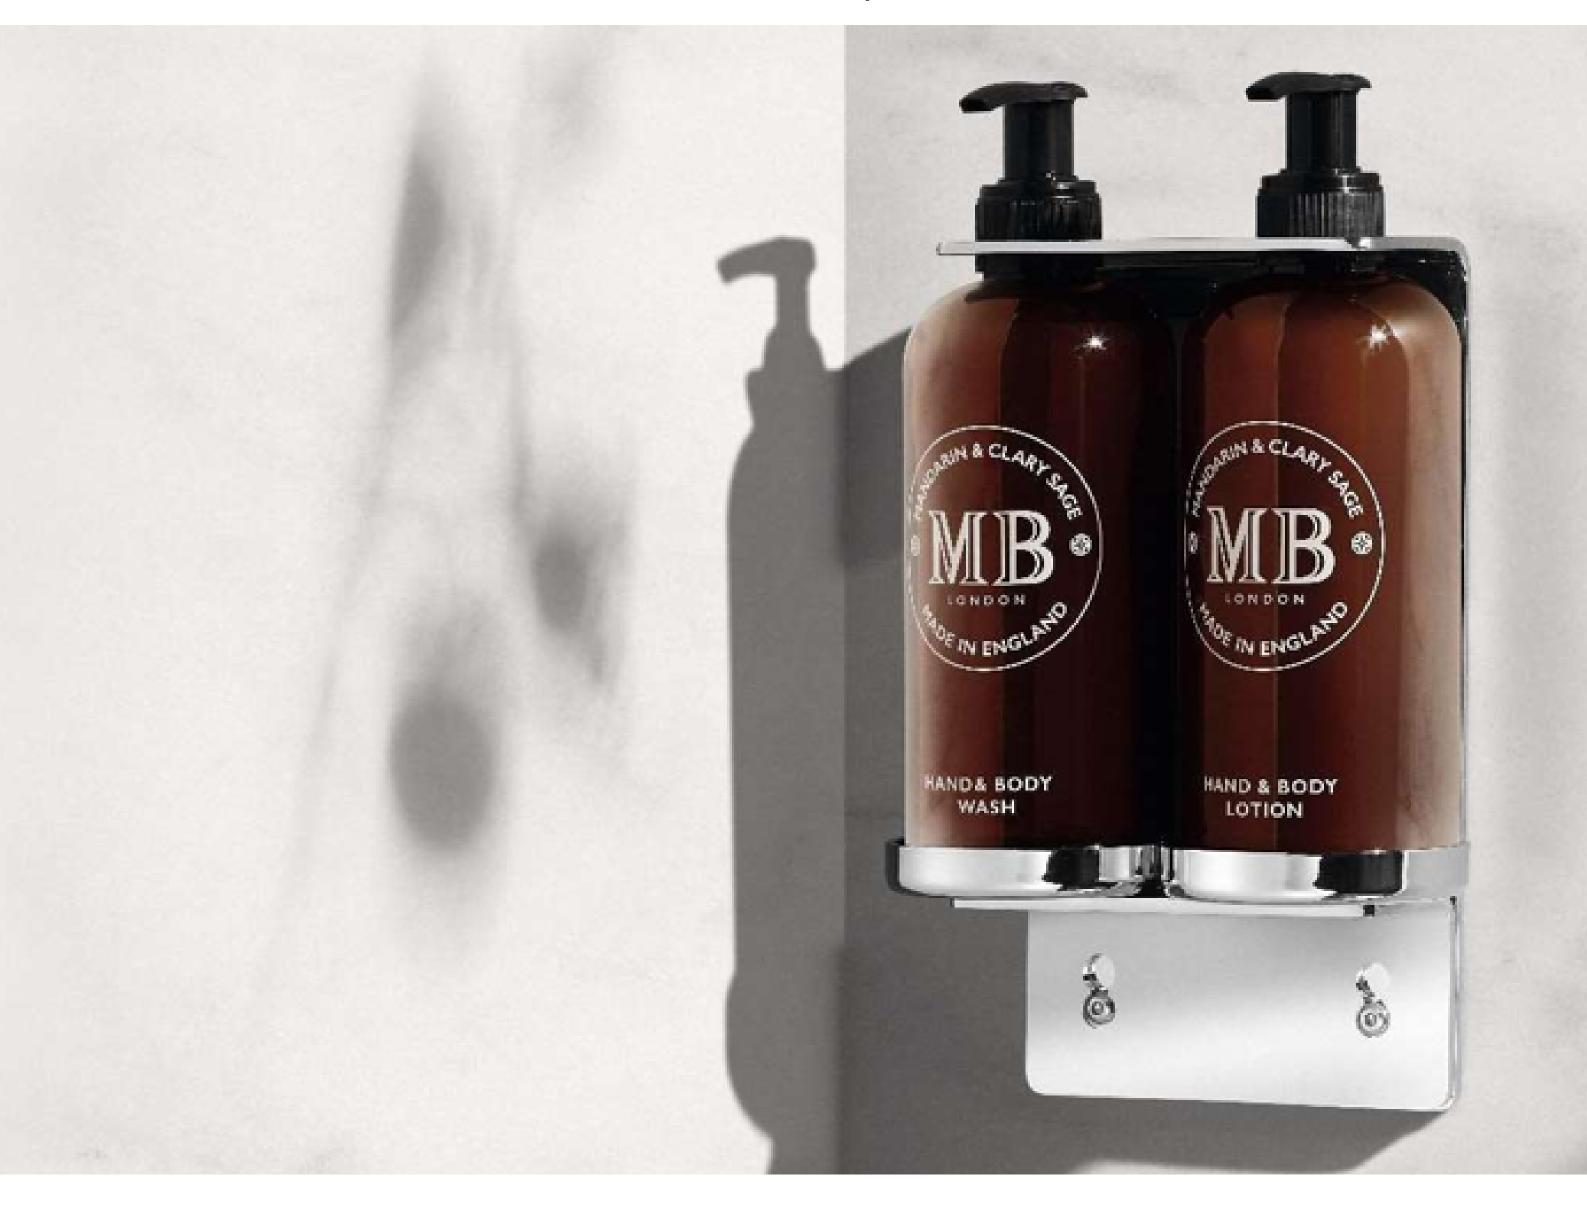

#### Hand & Body

Hand & Body Wash

Hand & Body Lotion

Make a stylish statement in your establishment's bathrooms with an understated, polished chrome dispenser. This environmentally- friendly solution allows you to use 5L refills and is pefect for showcasing full-seze 1971 washes and lotions.

Extend the experience throughout your hotel, spa, restrooms, fitness areas and restaurants for a sophisticated, cohesive finish.

Single Chrome dispenser for 300 ml bottles

Double Chrome dispenser for 300 ml bottles